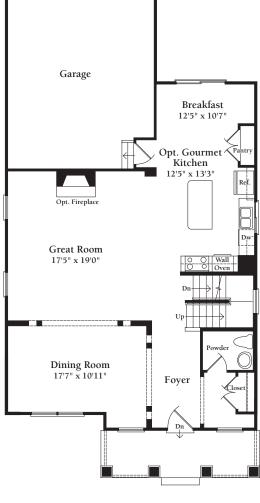

## Main Level

**Optional Main Level Floor Plan** w/ Stairs to Opt. Finished Basement, Opt. Gourmet Kitchen and Opt. Fireplace Elevation C