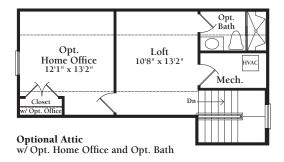

#### **Optional Upper Level Floor Plan**

w/ Alternate Master Suite, Opt. Morning Bar, Opt. Fireplace, Opt. Box Tray Ceiling and Stairs to Opt. Attic Elevation C