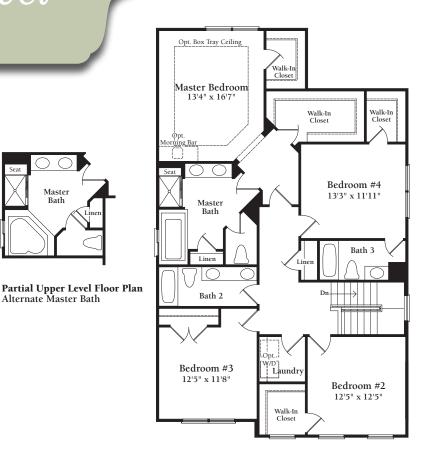

# Upper Level

Master

Bath

Alternate Master Bath

Standard Upper Level Floor Plan w/ Opt. Box Tray Ceiling and Opt. Morning Bar Elevation C

#### **Optional Upper Level Floor Plan**

w/ Alternate Master Suite, Opt. Morning Bar, Opt. Fireplace, Opt. Box Tray Ceiling and Stairs to Opt. Attic Elevation C