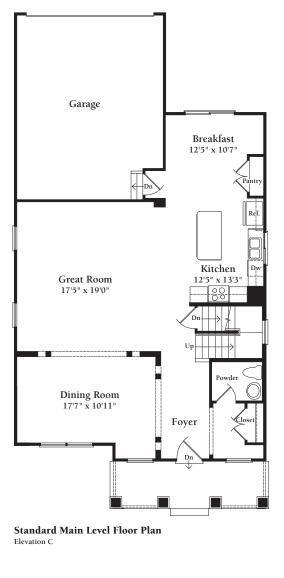

## Main Level

**Optional Main Level Floor Plan** w/ Stairs to Opt. Finished Basement, Opt. Gourmet Kitchen and Opt. Fireplace Elevation C