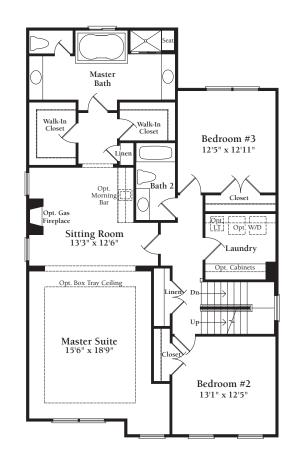

# Upper Level

Master

Bath

Alternate Master Bath

Standard Upper Level Floor Plan w/ Opt. Box Tray Ceiling and Opt. Morning Bar Elevation C